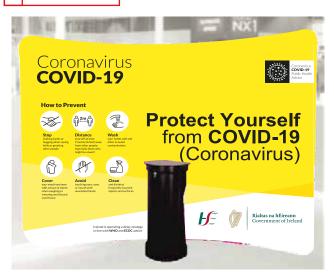

# CURVED WALL

N1 3000mm x 2200mm N2 2500mm x 2200mm

Available in additional sizes. Please contact for details.

- High-impact display system
- Re-enforce the COVID-19 HSE Health and Safety message
- Can be branded and customised suit your business
- Easy to set up and use within 10 minutes
- Washable fabric graphics
- Zipper tension system
- Sturdy hardware
- Complete with carrying bag