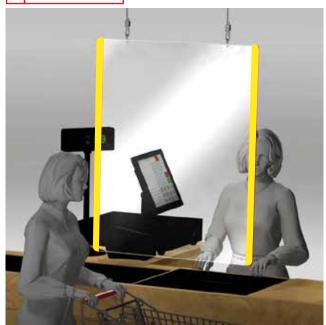

# 600mm x 800mm HANGING ACRYLIC

- Wipeable perspex surface
- Supplied with hanging system
- Can be branded