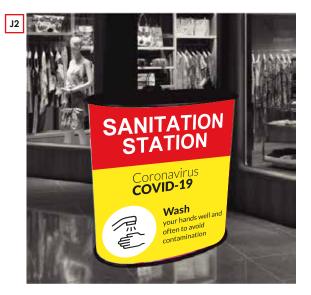

#### **SANITATION STATIONS**

800mm x 2200mm

J2

925mm x 910mm x 480mm

Our sanitation stations are made to order and are available in a number or different styles to suit your business and budget.

They can be branded with custom messages or use the HSA approved COVID-19 safety guideline graphics to ensure you are relaying the correct information.