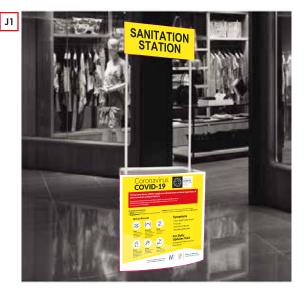

#### **SANITATION STATIONS**

800mm x 2200mm

J2

925mm x 910mm x 480mm

Our sanitation stations are made to order and are available in a number or different styles to suit your business and budget.

They can be branded with custom messages or use the HSA approved COVID-19 safety guideline graphics to ensure you are relaying the correct information.