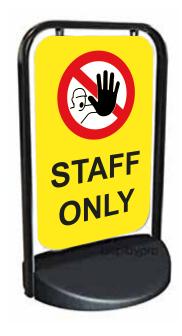

# SWING SIGNS H

588mm x 917mm

- Double sided, easily replaceable graphic panel
- Sturdy construction
- Suitable for internal and external use