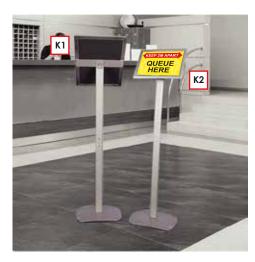

#### STANDING SNAP FRAME K

K1 A3 (297mm x 420mm)

K2 A4 (297mm x 210mm)

Free-standing snap frames are ideal for retail outlets, restaurants, pubs and show rooms to advertise site safety or safety measures enforced.

- 2 part Aluminium post and base
- 25mm snap frame
- Portrait or landscape orientation
- Takes leaflets and materials up to .5mm thick