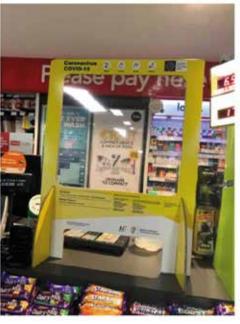

#### SNEEZE GUARDS F

- F1 600mm x 800mm
- F2 600mm x 2000mm
- F3 600mm x 800mm
- F4 600mm x 800mm

#### **SNEEZE GUARDS**

These products are essential to aid in the protection of frontline staff when dealing directly with the public. Made from strong acrylic, they can be branded and easily cleaned to ensure COVID-19 does not pass on and spread to other people.

Available in a variety of options, some able to be branded, these are a must-have in every retail establishment.