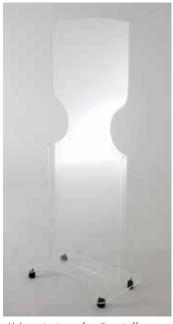

#### FREE-STANDING ACRYLIC

- Wipeable perspex surface
- Supplied with adhesive pads
- Can be branded