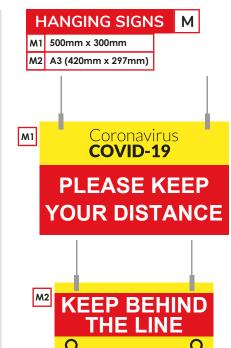

#### **POSTER SNAP RAILS**

- II A3 (297mm x 420mm)
- 12 A2 (420mm x 594mm)
- A1 (594mm x 840mm)

- Black plugs and hanging hooks included
- Single sided print
- 25mm snap and grip system